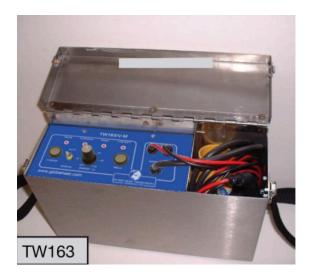

## **Thermocouple Welding Unit**

This easy to use, compact and light weight thermocouple welding unit is the optimum device for attaching thermocouples directly to the work piece by the capacitor discharge method to obtain a precise temperature measurement, which is essential.

## Features:

- Variable Output
- Manual/Automatic Operation
- Portable Design
- Easy to use
- On-site proven reliability
- Built-in rechargeable power supply

Dimensions: 12" L x 4" W x 10.5" H

Weight: 4.5 kg

## **Ordering Information:**

REF. #: TW163

MONTRÉAL

(514) 645-2409 501, rue Marien Montréal-Est, QC H1B 4V8 info@smtt.ca